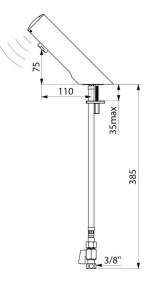

| Supply       | 6V batteries        |
|--------------|---------------------|
| Connector    | F3/8"               |
| Technology   | Electronic          |
| Drop height  | 75mm                |
| Spout length | 110mm               |
| Flow rate    | 3 lpm               |
| Norms        | 🥌 🎯 uras <u>M</u> 🔕 |
| Warranty     |                     |