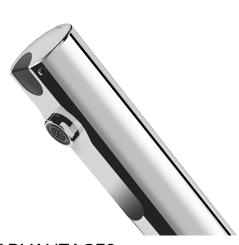

#### TEMPOMATIC 4 electronic tap - Ref. 440006

Deck-mounted electronic basin tap: Battery-operated with integrated 123 6V Lithium batteries. Reduced-stagnation solenoid valve and electronic unit integrated into the body of the tap. Flow rate pre-set at 3 lpm at 3 bar, can be adjusted from 1.5 - 6 lpm. Scale-resistant flow straightener. Duty flush (~60 seconds every 24 hours after last use). Active, infrared presence detection, sensor at the end of the spout optimises detection. Chrome-plated metal body. Cap fixed in place by 2 concealed screws. PEX flexible with stopcock F3/8" and filter. Fixing reinforced by two stainless steel rods. Anti-blocking security. Suitable for people with reduced mobility. 10-year warranty.